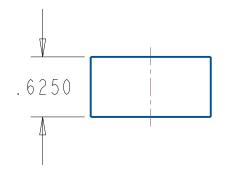

## **ALB Materials Inc**

| ØI.2500                                                                                                                                                                                                                              |             |   |                                                                                                         |                                                                      |          |          |
|--------------------------------------------------------------------------------------------------------------------------------------------------------------------------------------------------------------------------------------|-------------|---|---------------------------------------------------------------------------------------------------------|----------------------------------------------------------------------|----------|----------|
|                                                                                                                                                                                                                                      |             |   | UNLESS OTHERWISE SPECIFIED,<br>DIMENSIONS ARE IN INCHES                                                 | ALB Materials Inc                                                    |          |          |
|                                                                                                                                                                                                                                      |             |   | TOLERANCES:<br>FRACTIONAL 0.030<br>ANGULAR: 0.5<br>TWO PLACE DECIMAL 0.010<br>THREE PLACE DECIMAL 0.002 | TITLE:<br>DISC/CYLINDER MAGNET                                       |          |          |
|                                                                                                                                                                                                                                      |             |   |                                                                                                         | SIZE                                                                 | DWG. NO. | REV<br>0 |
| <b>PROPRIETARY AND CONFIDENTIAL:</b> THE INFORMATION CONTAINED IN THIS DRAWING IS THE SOLE PROPERTY OF ALB MATERIALS INC. ANY REPRODUCTION IN PART OR AS A WHOLE WITHOUT THE WRITTEN PERMISSION OF ALB MATERIALS INC. IS PROHIBITED. |             |   | MATERIAL<br>SEE PRODUCT PAGE                                                                            | SCALE: 1:1 DO NOT<br>SCALE: 1:1 DO NOT<br>SCALED RAWING SHEET 1 OF 1 |          |          |
| 5<br>https://www.albmagnets                                                                                                                                                                                                          | 4<br>s.com/ | 3 | 2                                                                                                       | 1<br>sales@albmagnets.com                                            |          |          |