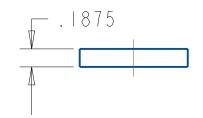

## **ALB Materials Inc**

| ØI.1250                                                                                                                                                                                                                              |             |   |                                                                                                         |                                                            |                 |          |
|--------------------------------------------------------------------------------------------------------------------------------------------------------------------------------------------------------------------------------------|-------------|---|---------------------------------------------------------------------------------------------------------|------------------------------------------------------------|-----------------|----------|
|                                                                                                                                                                                                                                      |             |   | UNLESS OTHERWISE SPECIFIED,<br>DIMENSIONS ARE IN INCHES                                                 | ALB Materials Inc                                          |                 |          |
|                                                                                                                                                                                                                                      |             |   | TOLERANCES:<br>FRACTIONAL 0.030<br>ANGULAR: 0.5<br>TWO PLACE DECIMAL 0.010<br>THREE PLACE DECIMAL 0.002 | TITLE:<br>DISC/CYLINDER MAGNET                             |                 |          |
|                                                                                                                                                                                                                                      |             |   |                                                                                                         | SIZE                                                       | DWG. NO.        | REV<br>0 |
| <b>PROPRIETARY AND CONFIDENTIAL:</b> THE INFORMATION CONTAINED IN THIS DRAWING IS THE SOLE PROPERTY OF ALB MATERIALS INC. ANY REPRODUCTION IN PART OR AS A WHOLE WITHOUT THE WRITTEN PERMISSION OF ALB MATERIALS INC. IS PROHIBITED. |             |   | MATERIAL<br>SEE PRODUCT PAGE                                                                            | SCALE: 1:1 DO NOT<br>SCALE: 1:1 SCALED RAWING SHEET 1 OF 1 |                 |          |
| 5<br>https://www.albmagnets                                                                                                                                                                                                          | 4<br>s.com/ | 3 | 2                                                                                                       | sale                                                       | 1<br>es@albmagr | nets.com |