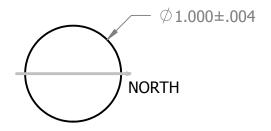

|   | UNLESS OTHERWISE SPECIFIED,<br>DIMENSIONS ARE IN INCHES                                                                   | ALB Materials Inc |                      |                         |       |        |  |
|---|---------------------------------------------------------------------------------------------------------------------------|-------------------|----------------------|-------------------------|-------|--------|--|
|   | TOLERANCES: FRACTIONAL: ± 0.030 ANGULAR: ± 1° TWO PLACE DECIMAL: ± 0.004 THREE PLACE DECIMAL: ± 0.004  MATERIAL SEE NOTES | TITLE:            | DISC/CYLINDER MAGNET |                         |       |        |  |
| ľ |                                                                                                                           | SIZE              | DX08DIA              |                         |       | REV 1  |  |
| F | FINISH SEE NOTES                                                                                                          | SCA               | LE: 1:1              | DO NOT<br>SCALE DRAWING | SHEET | 1 OF 1 |  |