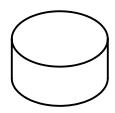

|   | UNLESS OTHERWISE SPECIFIED,<br>DIMENSIONS ARE IN INCHES                                                                   | ALB Materials Inc |                      |                         |       |        |  |
|---|---------------------------------------------------------------------------------------------------------------------------|-------------------|----------------------|-------------------------|-------|--------|--|
|   | TOLERANCES: FRACTIONAL: ± 0.030 ANGULAR: ± 1° TWO PLACE DECIMAL: ± 0.004 THREE PLACE DECIMAL: ± 0.004  MATERIAL SEE NOTES | TITLE:            | DISC/CYLINDER MAGNET |                         |       |        |  |
| ľ |                                                                                                                           | SIZE              | DX08DIA              |                         |       | REV 1  |  |
| F | FINISH SEE NOTES                                                                                                          | SCA               | LE: 1:1              | DO NOT<br>SCALE DRAWING | SHEET | 1 OF 1 |  |