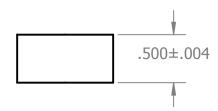

|   | UNLESS OTHERWISE SPECIFIED,<br>DIMENSIONS ARE IN INCHES                                                                   | ALB Materials Inc |                      |                         |       |        |  |
|---|---------------------------------------------------------------------------------------------------------------------------|-------------------|----------------------|-------------------------|-------|--------|--|
|   | TOLERANCES: FRACTIONAL: ± 0.030 ANGULAR: ± 1° TWO PLACE DECIMAL: ± 0.004 THREE PLACE DECIMAL: ± 0.004  MATERIAL SEE NOTES | TITLE:            | DISC/CYLINDER MAGNET |                         |       |        |  |
| ľ |                                                                                                                           | SIZE              | DX08DIA              |                         |       | REV 1  |  |
| F | FINISH SEE NOTES                                                                                                          | SCA               | LE: 1:1              | DO NOT<br>SCALE DRAWING | SHEET | 1 OF 1 |  |